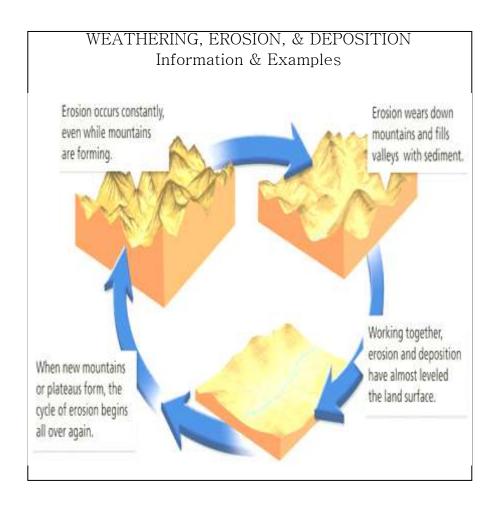

## **DEPOSITION**

| Definition:  Picture Representation: |      |        |         |
|--------------------------------------|------|--------|---------|
|                                      |      |        |         |
|                                      | Exan | nples: |         |
| Water                                | Wind | Ice    | Gravity |
|                                      |      |        |         |



| Name:   |  |
|---------|--|
|         |  |
| Date:   |  |
|         |  |
| Period: |  |

## **WEATHERING**

| Definition:                |  |          |  |  |  |
|----------------------------|--|----------|--|--|--|
| Picture<br>Representation: |  |          |  |  |  |
| Examples:                  |  |          |  |  |  |
| Physical/Mechanical        |  | Chemical |  |  |  |
|                            |  |          |  |  |  |

## **EROSION**

| Definition:  Picture Representation: |      |         |         |
|--------------------------------------|------|---------|---------|
|                                      | Evan | nples:  |         |
| Water                                | Wind | Ice Ice | Gravity |
|                                      |      |         |         |